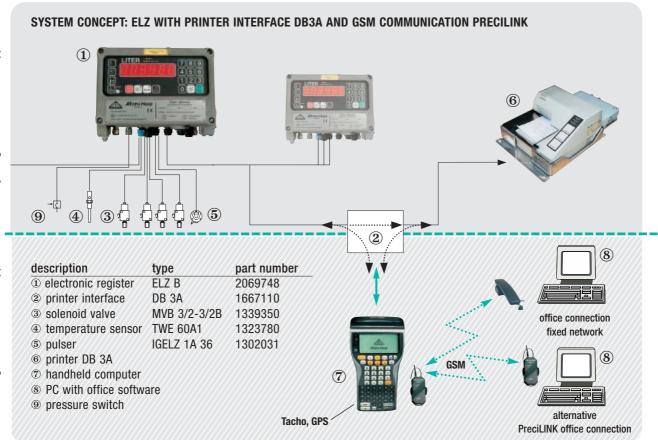

## **PRINTER INTERFACE**

- up to 4 ELZ counters can be connected to one printer
- direct PC connection (V-24 interface)

The printer data can be accessed by the connected computer. Delivery data can also be transmitted via the printer interface to a PC, notebook or handheld computer. This data can be processed as required using any software outside of the area governed by Weights and Measures.

- Point of Sale invoicing via PC printer or ELZ printer.
- ELZ control directly via PreciLINK or from PC

The modular system adapts to all required configurations permitting on board POS invoicing, as well as communication to the office PC via PreciLINK using the TDL standards protocol.

The ELZ with its integrated power pack (24V) and the integrated input and output signal interfaces is the ultimate solution for an economic and trouble free stand alone application.

By connecting a PC to the printer interface a full scale invoice can be printed at the POS. Furthermore a simple POS invoice can be generated directly from the ELZ printer. Direct GSM communication by PreciLINK permits bi-directional tour data to be communicated between truck and office.