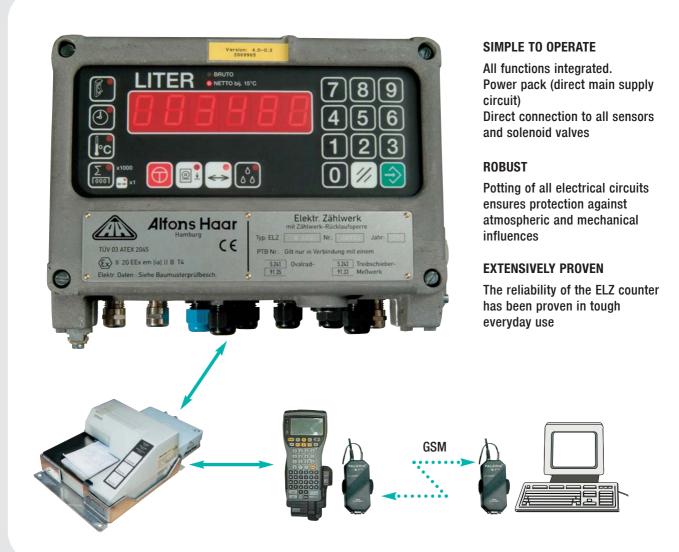

## **ELZ** B

**Electronic counter** with temperature compensation

• Alfons Haar provides a 2 year guarantee for the ELZ!

Because: - 100% Alfons Haar quality product

- each ELZ is subjected to a burn-in test, which sorts out any device faults prior to delivery
- selection of up to 8 products with individual specific gravity conversion factors
- 3 additional additive products possible
- · language and currency selection
- customer number input
- display available in litres or kilograms
- quantity preset with 2-step cut-off
- office communication possible by TDL interface (PreciLINK)

## ELZ B

Electronic counter with temperature compensation

The ELZ with its integrated power pack (24V) and the integrated input and output signal interfaces is the ultimate solution for an economic and trouble free stand alone application.

By connecting a PC to the printer interface a full scale invoice can be printed at the POS. Furthermore a simple POS invoice can be generated directly from the ELZ printer. Direct GSM communication by PreciLINK permits bi-directional tour data to be communicated between truck and office.